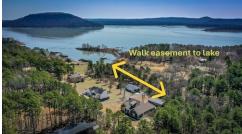

Landry Greers Ferry Lake Realty LLC. 112 Dave Creek Parkway Fairfield Bay, AR 72088 (501) 884-4663

tammy@landrylakerealty.com www.landrylakerealty.com

Welcome to this exquisite new construction home. Located just outside of Fairfield Bay & less than 1 mile from Fairfield Bay Marina so no HOA. Offering a perfect blend of luxury & comfort. Expertly crafted by a local builder for his personal residence, attention to detail is evident throughout. Enjoy a convenient walk easement to the tranquil shores of Greers Ferry Lake. Spacious Living Areas: With 2, 316 sq ft on the main floor & an addl 400 sq ft bonus room upstairs, theres plenty of room for family & quests. Experience the convenience of a large pantry featuring a coffee bar. The heat & air is a dual fuel system. The house is wired for a generator. Soaring 10' ceilings, upgraded luxury vinyl flooring, & leathered granite countertops create a sophisticated atmosphere. Entertain with family & friends on the covered deck. This home is very energy efficient with spray foam insulation & the Everlast siding & composite decking make this home low maintenance. The programmable sprinkler system will keep your landscaping lush. Keep your family safe with a built-in storm shelter & ample storage in the insulated basement & the spacious 30X45 shop building is great for your lake toys.