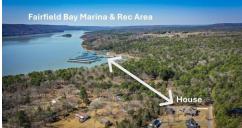

Landry Greers Ferry Lake Realty LLC. 112 Dave Creek Parkway Fairfield Bay, AR 72088 (501) 884-4663

tammy@landrylakerealty.com www.landrylakerealty.com

Welcome to this exquisite new construction home. Located just outside of Fairfield Bay & less than 1 mile from Fairfield Bay Marina so no HOA. Offering a perfect blend of luxury & comfort. Expertly crafted by a local builder for his personal residence, attention to detail is evident throughout. Enjoy a convenient walk easement to the tranquil shores of Greers Ferry Lake. Spacious Living Areas: With 2, 316 sq ft on the main floor & an addl 400 sq ft bonus room upstairs, theres plenty of room for family & quests. Experience the convenience of a large pantry featuring a coffee bar. The heat & air is a dual fuel system. The house is wired for a generator. Soaring 10' ceilings, upgraded luxury vinyl flooring, & leathered granite countertops create a sophisticated atmosphere. Entertain with family & friends on the covered deck. This home is very energy efficient with spray foam insulation & the Everlast siding & composite decking make this home low maintenance. The programmable sprinkler system will keep your landscaping lush. Keep your family safe with a built-in storm shelter & ample storage in the insulated basement & the spacious 30X45 shop building is great for your lake toys.