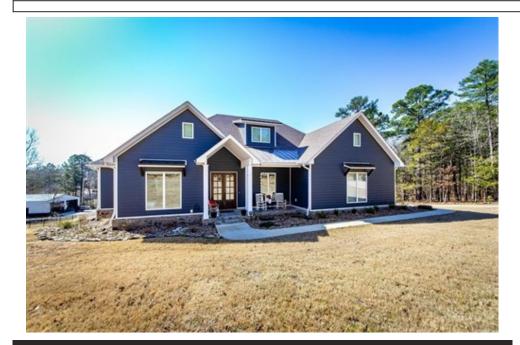

## 143 Lakeview Dr, Fairfield Bay, AR 72088

Beds: 3 | Baths: 2 Full MLS #: 25010102

Single Family | 2,700 ft<sup>2</sup> | Lot: 41,382 ft<sup>2</sup> (0.95 acres)

More Info: 143LakeviewDrFairfieldBay.lsForSale.com

Landry Greers Ferry Lake Realty LLC. 112 Dave Creek Parkway Fairfield Bay, AR 72088 (501) 884-4663

tammy@landrylakerealty.com www.landrylakerealty.com

Welcome to this exquisite new construction home. Located just outside of Fairfield Bay & less than 1 mile from Fairfield Bay Marina so no HOA. Offering a perfect blend of luxury & comfort. Expertly crafted by a local builder for his personal residence, attention to detail is evident throughout. Enjoy a convenient walk easement to the tranquil shores of Greers Ferry Lake. Spacious Living Areas: With 2, 316 sq ft on the main floor & an addl 400 sq ft bonus room upstairs, theres plenty of room for family & quests. Experience the convenience of a large pantry featuring a coffee bar. The heat & air is a dual fuel system. The house is wired for a generator. Soaring 10' ceilings, upgraded luxury vinyl flooring, & leathered granite countertops create a sophisticated atmosphere. Entertain with family & friends on the covered deck. This home is very energy efficient with spray foam insulation & the Everlast siding & composite decking make this home low maintenance. The programmable sprinkler system will keep your landscaping lush. Keep your family safe with a built-in storm shelter & ample storage in the insulated basement & the spacious 30X45 shop building is great for your lake toys.